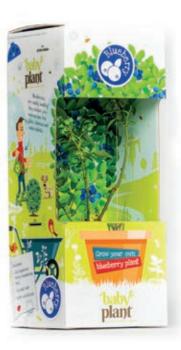

## Grow your own tree!

The fruit bough is placed in a well-designed box, which contains information about the Baby Tree and Baby Plant. The box of the Baby Tree or Plant can be branded in several ways.

## Surprise and delight your customers

A durable and educational product in a DIY package including bamboo stick, nutrition tablet, bag with compost binding material and birth certificate.

With a little care and love, the tree can grow into a well-producing fruit tree. The graft is not a mature tree but a 'Baby Tree'. A baby tree can be planted in the garden, in a pot and is also suitable for balcony.