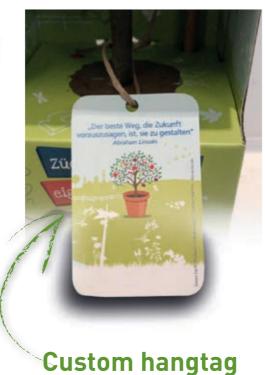

## How to customize

- customize the packaging
- a full colour printed sleeve
- a full colour printed hangtag
- a combination of these