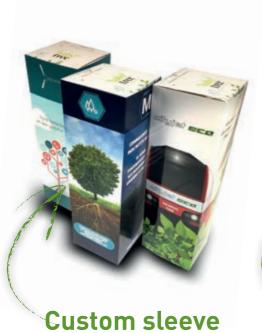

## How to customize

- customize the packaging
- a full colour printed sleeve
- a full colour printed hangtag
- a combination of these