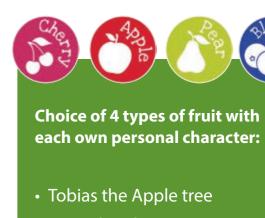

#### 4 Types of fruit

- apple
- blueberry
- cherry
- pear

- Nova the Cherry tree
- Sophia the Pear tree
- Barry the Blueberry plant