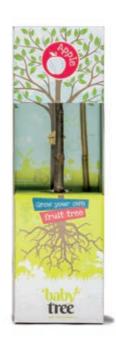

## Grow your own tree!

The fruit bough is placed in a well-designed box, which contains information about the Baby Tree and Baby Plant. The box of the Baby Tree or Plant can be branded in several ways.

## Surprise and delight your customers

A durable and educational product in a DIY package including bamboo stick, nutrition tablet, bag with compost binding material and birth certificate.

With a little care and love, the tree can grow into a well-producing fruit tree. The graft is not a mature tree but a 'Baby Tree'. A baby tree can be planted in the garden, in a pot and is also suitable for balcony.