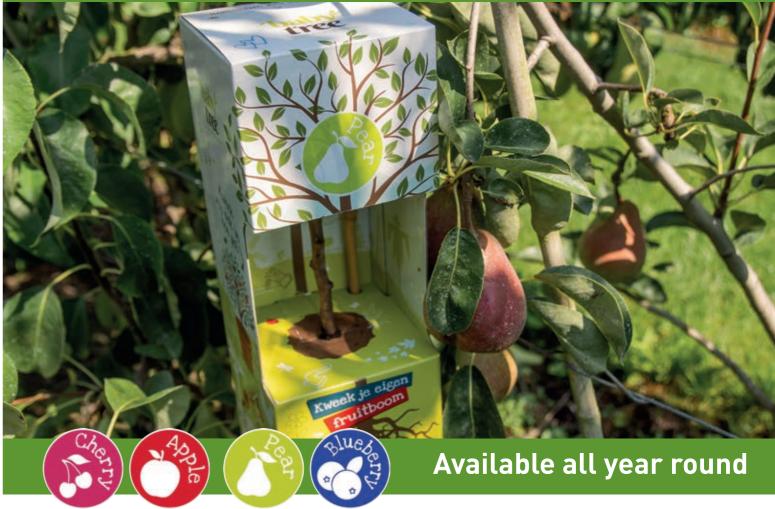

## Grow your own tree!

The fruit bough is placed in a well-designed box, which contains information about the Baby Tree and Baby Plant. The box of the Baby Tree or Plant can be branded in several ways.

#### 4 Types of fruit

- apple
- blueberry
- cherry
- pear

## Surprise and delight your customers

A durable and educational product in a DIY package including bamboo stick, nutrition tablet, bag with compost binding material and birth certificate.

With a little care and love, the tree can grow into a well-producing fruit tree. The graft is not a mature tree but a 'Baby Tree'. A baby tree can be planted in the garden, in a pot and is also suitable for balcony.