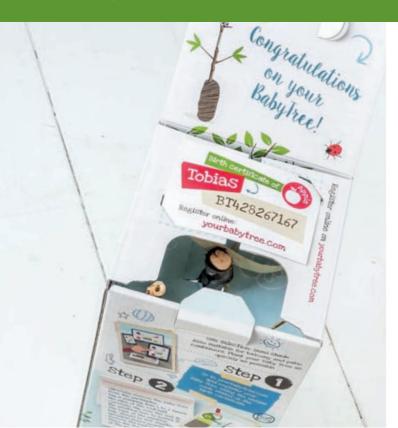

## Grow your own tree!

The fruit bough is placed in a well-designed box, which contains information about the Baby Tree and Baby Plant. The box of the Baby Tree or Plant can be branded in several ways.

Personal characters with birth certificate. All ingredients present in a Do-It-Yourself packaging.

Get free step-by-step instructional videos on the Baby Tree Community. Receive free growth assistance from Pim, the grower.

## Surprise and delight your customers

A durable and educational product in a DIY package including bamboo stick, nutrition tablet, bag with compost binding material and birth certificate.

With a little care and love, the tree can grow into a well-producing fruit tree. The graft is not a mature tree but a 'Baby Tree'. A baby tree can be planted in the garden, in a pot and is also suitable for balcony.