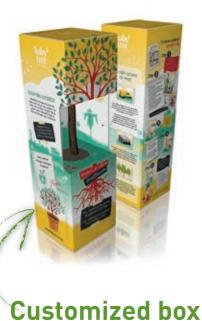

## How to customize

- customize the packaging
- a full colour printed sleeve
- a full colour printed hangtag
- a combination of these