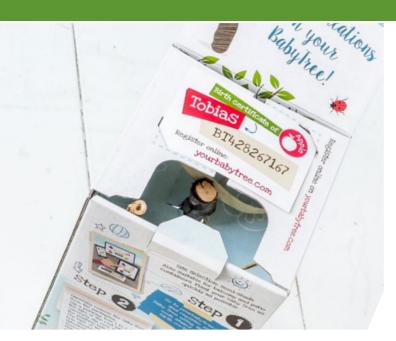

#### Grow your own tree!

A durable and educational product in a DIY package including bamboo stick, nutrition tablet, bag with compost binding material and birth certificate. With a little care and love, the tree can grow into a well-producing fruit tree.

The graft is not a mature tree but a 'Baby Tree'. A baby tree can be planted in the garden, in a pot and is also suitable for balcony.

- Tobias the Apple tree
- Nova the Cherry tree
- Sophia the Pear tree
- Hugo the Plum tree
- Barry the Blueberry plant