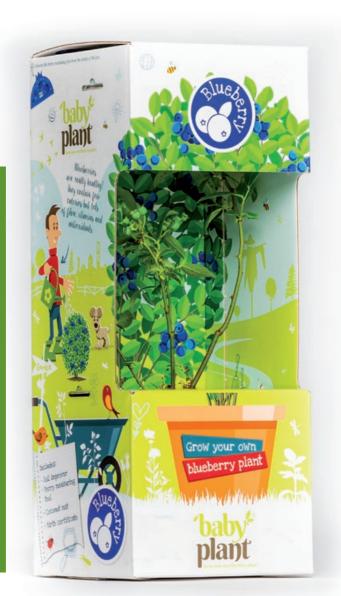

#### Grow your own tree!

A durable and educational product in a DIY package including bamboo stick, nutrition tablet, bag with compost binding material and birth certificate. With a little care and love, the tree can grow into a well-producing fruit tree.

The graft is not a mature tree but a 'Baby Tree'. A baby tree can be planted in the garden, in a pot and is also suitable for balcony.

- Tobias the Apple tree
- Nova the Cherry tree
- Sophia the Pear tree
- Hugo the Plum tree
- Barry the Blueberry plant