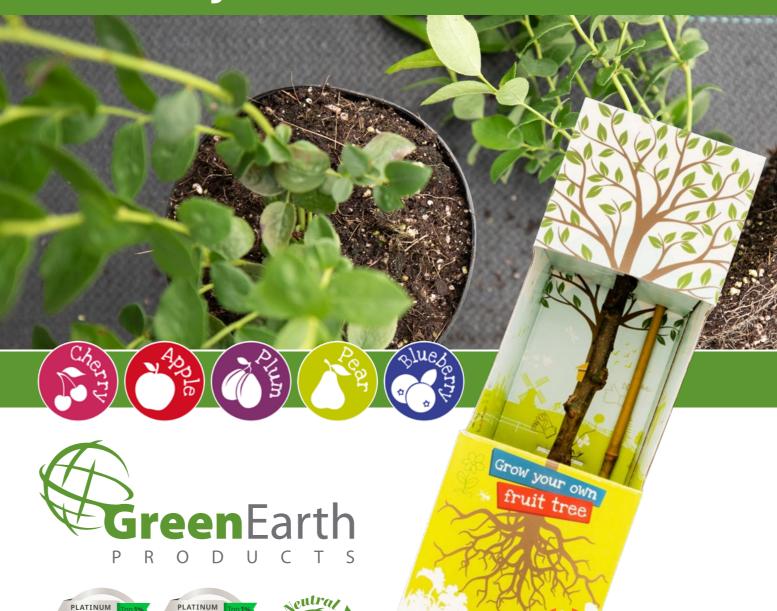

#### Grow your own tree!

A durable and educational product in a DIY package including bamboo stick, nutrition tablet, bag with compost binding material and birth certificate. With a little care and love, the tree can grow into a well-producing fruit tree.

The graft is not a mature tree but a 'Baby Tree'. A baby tree can be planted in the garden, in a pot and is also suitable for balcony.

- Tobias the Apple tree
- Nova the Cherry tree
- Sophia the Pear tree
- Hugo the Plum tree
- Barry the Blueberry plant