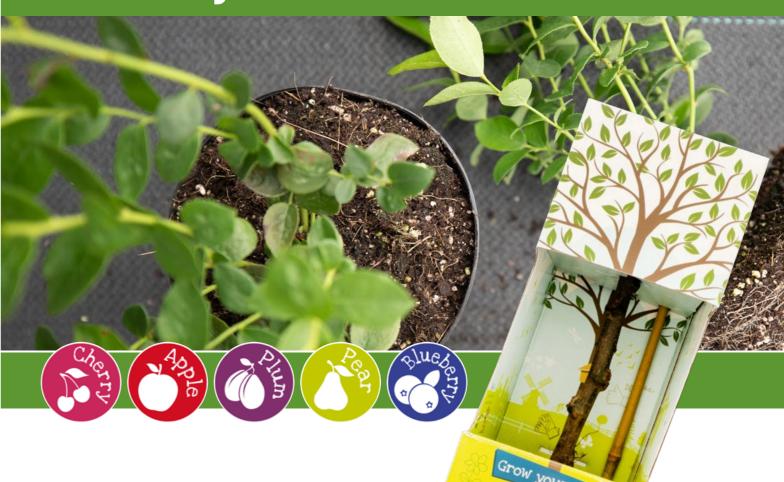

#### Grow your own tree!

A durable and educational product in a DIY package including bamboo stick, nutrition tablet, bag with compost binding material and birth certificate. With a little care and love, the tree can grow into a well-producing fruit tree.

The graft is not a mature tree but a 'Baby Tree'. A baby tree can be planted in the garden, in a pot and is also suitable for balcony.

- Tobias the Apple tree
- Nova the Cherry tree
- Sophia the Pear tree
- Hugo the Plum tree
- Barry the Blueberry plant