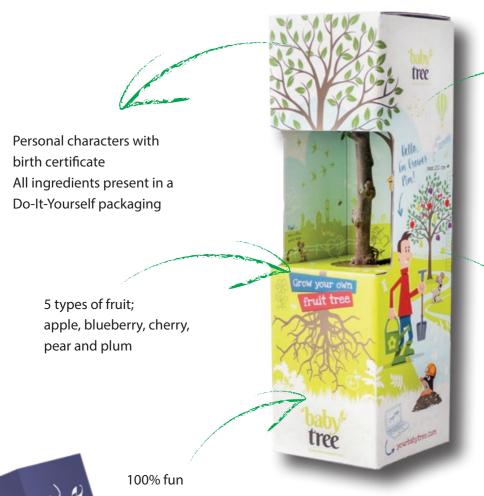

#### Personalization possibilities

The fruit bough is placed in a well-designed box, which contains information about the Baby Tree and Baby Plant. The box of the Baby Tree or Plant can be branded in several ways:

Several ways to personalize; customize the packaging, a sleeve, a hangtag or a combination of these

Get free step-by-step instructional videos on the Baby Tree Community. Receive free growth assistance from Pim, the grower

#### Grow your own tree!

A durable and educational product in a DIY package including bamboo stick, nutrition tablet, bag with compost binding material and birth certificate. With a little care and love, the tree can grow into a well-producing fruit tree.