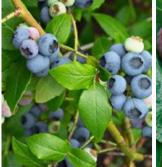

The graft is not a mature tree but a 'Baby Tree'. A baby tree can be planted in the garden, in a pot and is also suitable for balcony.

- Tobias the Apple tree
- Nova the Cherry tree
- Sophia the Pear tree
- Hugo the Plum tree
- Barry the Blueberry plant