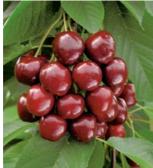

The graft is not a mature tree but a 'Baby Tree'. A baby tree can be planted in the garden, in a pot and is also suitable for balcony.

- Tobias the Apple tree
- Nova the Cherry tree
- Sophia the Pear tree
- Hugo the Plum tree
- Barry the Blueberry plant