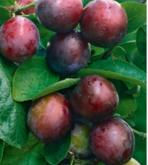

The graft is not a mature tree but a 'Baby Tree'. A baby tree can be planted in the garden, in a pot and is also suitable for balcony.

- Tobias the Apple tree
- Nova the Cherry tree
- Sophia the Pear tree
- Hugo the Plum tree
- Barry the Blueberry plant