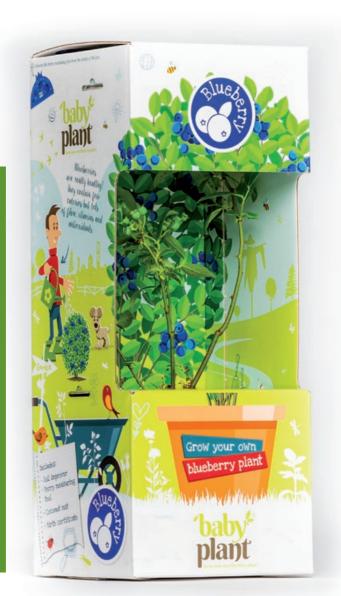

#### Personalization possibilities

The fruit bough is placed in a well-designed box, which contains information about the Baby Tree and Baby Plant. The box of the Baby Tree or Plant can be branded in several ways:

Several ways to personalize; customize the packaging, a sleeve, a hangtag or a combination of these

Get free step-by-step instructional videos on the Baby Tree Community. Receive free growth assistance from Pim, the grower

#### Grow your own tree!

A durable and educational product in a DIY package including bamboo stick, nutrition tablet, bag with compost binding material and birth certificate. With a little care and love, the tree can grow into a well-producing fruit tree.

The graft is not a mature tree but a 'Baby Tree'. A baby tree can be planted in the garden, in a pot and is also suitable for balcony.

- Tobias the Apple tree
- Nova the Cherry tree
- Sophia the Pear tree
- Hugo the Plum tree
- Barry the Blueberry plant