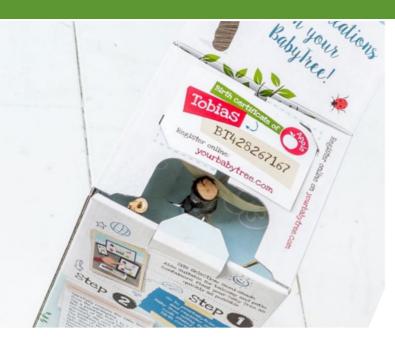

#### Personalization possibilities

The fruit bough is placed in a well-designed box, which contains information about the Baby Tree and Baby Plant. The box of the Baby Tree or Plant can be branded in several ways:

Several ways to personalize; customize the packaging, a sleeve, a hangtag or a combination of these

Get free step-by-step instructional videos on the Baby Tree Community. Receive free growth assistance from Pim, the grower

#### Grow your own tree!

A durable and educational product in a DIY package including bamboo stick, nutrition tablet, bag with compost binding material and birth certificate. With a little care and love, the tree can grow into a well-producing fruit tree.

The graft is not a mature tree but a 'Baby Tree'. A baby tree can be planted in the garden, in a pot and is also suitable for balcony.

- Tobias the Apple tree
- Nova the Cherry tree
- Sophia the Pear tree
- Hugo the Plum tree
- Barry the Blueberry plant